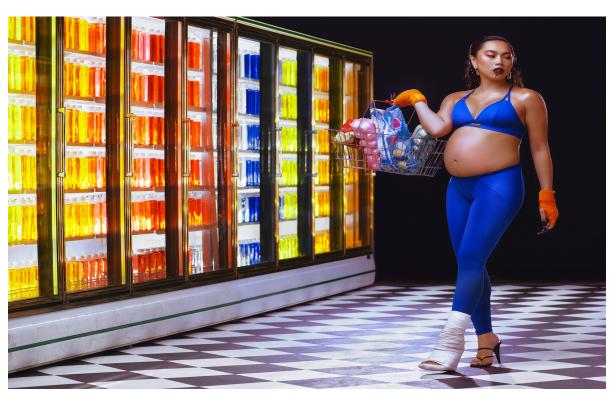

## RIHANNA DEBUTS SAVAGE X FENTY SPORT WITH HELP FROM ADAM SELMAN

3 HOURS AGO IN STYLE WORDS BY MARISSA LOWE

Savage X Fenty

Rihanna's popular lingerie brand, Savage X Fenty announced their new activewear launch in collaboration with designer Adam Selman, said to drop in November. Savage X Fenty Sport is a perfect mixture of provocative and playful as the pieces in the collection have lingerie-inspired details.

With pieces such as Rihanna's favorite, the Peak Performance High Waist Leggings, jumpsuits, bodysuits, and low to medium-impact bras, this collection is bound to sell out quickly. Products will be available in sizes XS-4X.

The body-positive brand executes perfect products as they are most focused on size inclusivity, affordability, and diversity within their models. Savage X Fenty Sport will be available on November 9, Xtra VIP members will have early access to shop starting November 1.